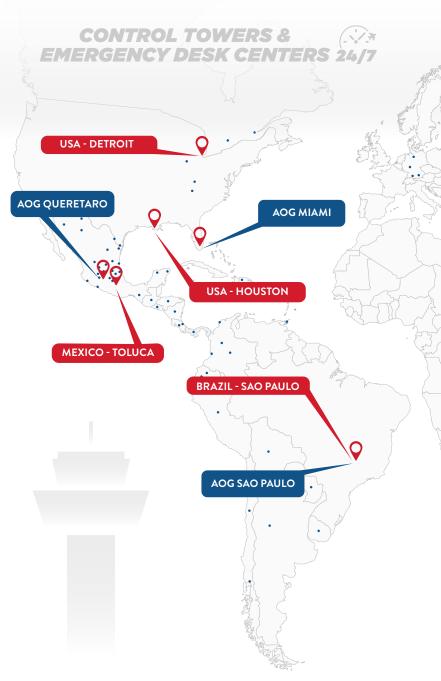

Our strategically located 24/7 Emergency Desks serve around the clock to engage proactively with the most demanding Industries.

# **Control Tower** Emergency Desk