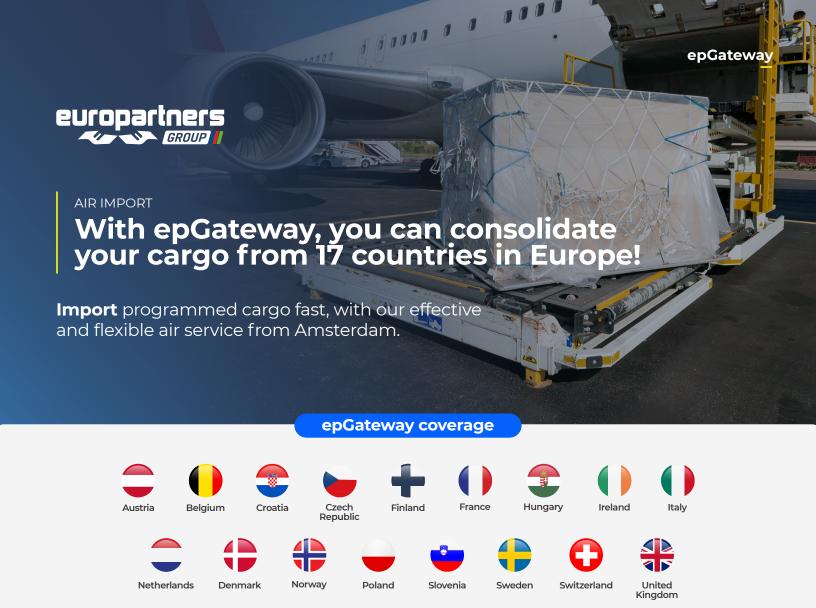

## **Experts in delivering on time**

Leave the stress of dealing with saturated airports and operational failures in the past. Add epGateway to your logistics plan! We'll collect your cargo from different locations in Europe, consolidate it and ship it using our own guaranteed spaces leaving from Schiphol-Amsterdam to AICM-Mexico City, with the possibility of using our own bonded domestic transfer service to drive your cargo another airport with less cargo lagging in customs.

| Route        | Amsterdam-Mexico City                            |
|--------------|--------------------------------------------------|
| Recollection | From 17 countries in Europe                      |
| Origin       | Schiphol-Amsterdam (IATA: AMS)                   |
| Destination  | Mexico City International<br>Airport (IATA: MEX) |
| ETD          | Tuesday 14:30 hrs.                               |
| ETA          | Wednesday 18:59 hrs.                             |